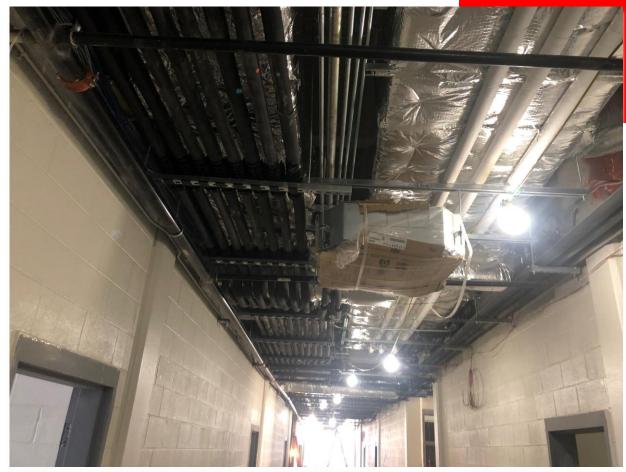

le



#### **ADDITIONAL INFO**

- Scheduled Substantial Completion Date
  - July 29, 2021
- Completed By
  - Will Henry, PCG
- Copies To
  - Danny Gutlay, APS
  - Sandra Horton, APS
  - Katy Daugharty, CC
  - Bob Just, CC
  - Jim Fallon, PCG
  - Alex Johnson, PCG
  - Will Henry, PCG
  - Art Cofelice, PCG
  - Travis Disbro, PCG
  - Tyler Cobb, PCG
  - Paul Cobb, PCG

New Addition Progress – West Elevation





### New Addition Progress – North Elevation

### Installing High Impact Gypsum Board on Media Center Metal Stud Walls





## Gypsum Board Installed in New Addition Media Center

### South Elevation Window Progress





### South Elevation Window Progress

### East Elevation Hardscape Progress





#### Patio Brick and Cast Stone Progress

#### New Addition East Elevation Progress





#### MEP Overhead Progress