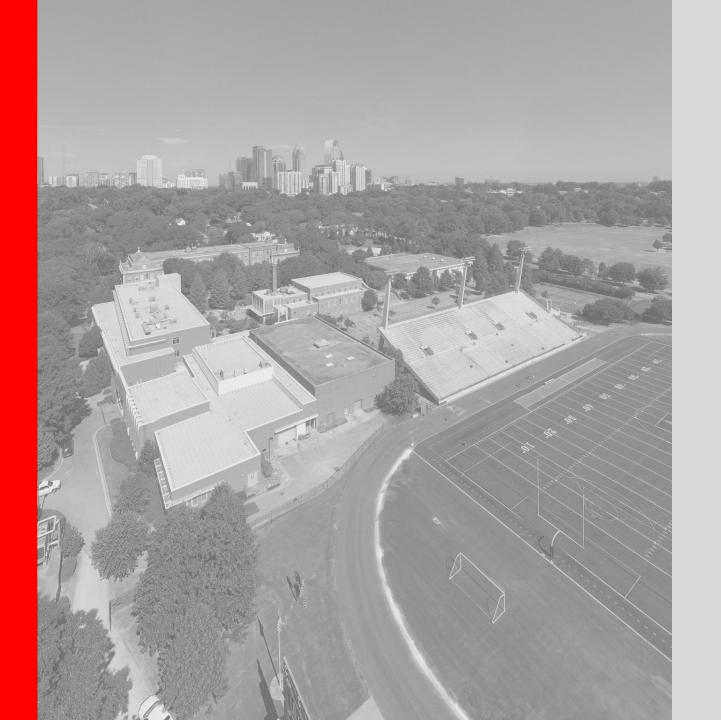

Weekly Construction Progress Report

Midtown High School Week Ending: 2/26/2021



# Weekly Updates

### **THIS WEEK**

- MEP overhead on second, third and fourth floor of new addition.
- Firestopping Fourth Floor of New Addition.
- Poured Concrete foundations for switchback ramp on East Elevation.
- Continue brick install at West elevations.
- Complete Brick Installation at Patio Roof.
- Install cast stone windowsills and Parapet Caps.
- Cleaning of Brick at South and North Elevation.
- Continue Installing Windows at South Elevation.
- Completed installing Curtainwall framing at East Elevation.
- Begin Storefront Installation at South Elevation of New Addition.
- Continue fire sprinkler install on 4<sup>th</sup> floor of new addition.
- Complete red brick install at South elevations.

#